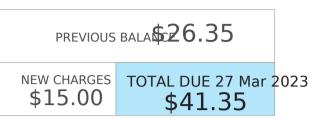

#### Summary **Including GST Bill history** Your last bill 30 Amount \$26.35 25 20 Your current bill 15 Your balance \$26.35 10 New chargese over for details) \$15.00 5 0 Feb Mar Total balance \$41.35 2023 2023

GST included in new charges \$Compared to last bill: -\$11.35 Average for last 2 bills: +\$20.68